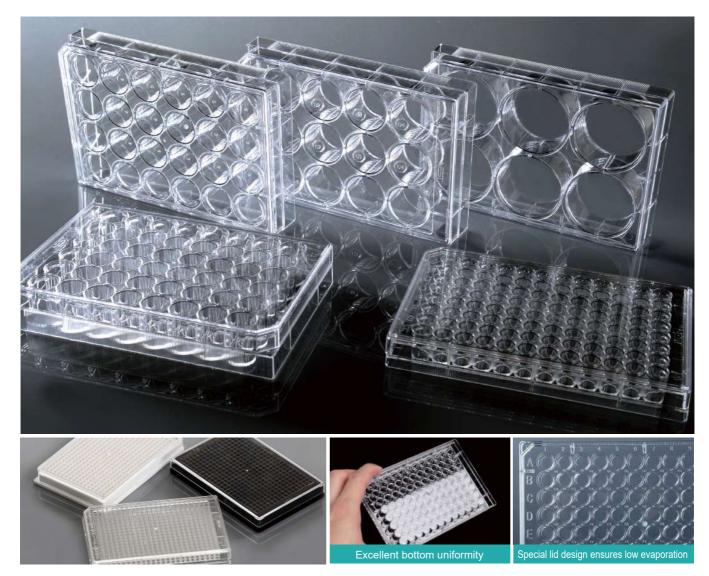

## Cell Culture Plates

NEST cell culture plates have round edges for better handling. Low profile, low-evaporation lid design assure uniform growth. Tissue treated and non-treated are both available. Non-treated growth surface is more hydrophobic than tissue culture surface and are similar to the surface of a bacteriological Petri dish. Small feet on the bottom corners of each plate eliminate scraping of the microscope lens.

#### **Features**

- Sterilized by E-beam, SAL=10-6.
- High clarity, 100% virgin polystyrene.
- "TC" refers to vacuum plasma tissue culture treatment.
- · Clear lot number for batch traceability.
- Markings of well coordinates available for 12, 24, 48 and 384 well plates.
- Non-Pyrogenic, DNase/Rnase free.

### Cell Culture Plates

# Cell Culture Plates