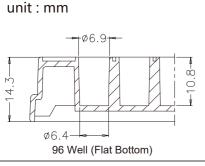

### Cell Culture Plates Individually Packaged in Peelable Tyvek Film and Blister

| TC Treated<br>Cat. No.     | Non-Treated<br>Cat. No. | Description                                                | /Pack | /Case |
|----------------------------|-------------------------|------------------------------------------------------------|-------|-------|
| 703001                     | 703011                  | 6 Well Cell Culture Plate, Flat Bottom, Clear              | 1     | 50    |
| 712001                     | 712011                  | 12 Well Cell Culture Plate, Flat Bottom, Clear             | 1     | 50    |
| 702001                     | 702011                  | 24 Well Cell Culture Plate, Flat Bottom, Clear             | 1     | 50    |
| 748001                     | 748011                  | 48 Well Cell Culture Plate, Flat Bottom, Clear             | 1     | 50    |
| 701001                     | 701011                  | 96 Well Cell Culture Plate, Flat-Bottom, Clear             | 1     | 100   |
| 701101                     | 701111                  | 96 Well Cell Culture Plate, U-bottom, Clear                | 1     | 100   |
| 701201                     | 701211                  | 96 Well Cell Culture Plate, V-bottom, Clear                | 1     | 100   |
| 761001                     | 761011                  | 384 Well Cell Culture Plate, Flat Bottom, Clear            | 1     | 100   |
| 761301                     | 761311                  | 384 Well Cell Culture Plate, Flat Bottom, Black            | 1     | 100   |
| 761601                     | 761611                  | 384 Well Cell Culture Plate, Flat bottom, White            | 1     | 100   |
| <b>Z</b> 714011            | 714001                  | 6 Well Low Evap EDGE Plate, Flat Bottom, Clear             | 1     | 50    |
| 714011<br>713011           | 713001                  | 96 Well Low Evap EDGE Plate, Flat Bottom, Clear            | 1     | 100   |
|                            |                         | 96 Well Cell Culture Plate, Black Well with Clear Bottom   | 1     | 30    |
| 701701                     |                         | 96 Well Cell Culture Plate, Whiter Well with Clear Bottom  | 1     | 30    |
| 701401<br>701701<br>761401 |                         | 384 Well Cell Culture Plate, Black Well with Clear Bottom  | 1     | 30    |
| 761701                     |                         | 384 Well Cell Culture Plate, Whiter Well with Clear Bottom | 1     | 30    |