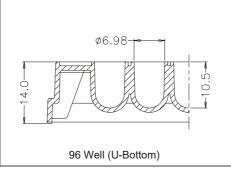

### Cell Culture Plates Individually Packaged in Peelable Tyvek Film and Blister

| TC Treated<br>Cat. No.     | Non-Treated<br>Cat. No. | Description                                                | /Pack | /Case |
|----------------------------|-------------------------|------------------------------------------------------------|-------|-------|
| 703001                     | 703011                  | 6 Well Cell Culture Plate, Flat Bottom, Clear              | 1     | 50    |
| 712001                     | 712011                  | 12 Well Cell Culture Plate, Flat Bottom, Clear             | 1     | 50    |
| 702001                     | 702011                  | 24 Well Cell Culture Plate, Flat Bottom, Clear             | 1     | 50    |
| 748001                     | 748011                  | 48 Well Cell Culture Plate, Flat Bottom, Clear             | 1     | 50    |
| 701001                     | 701011                  | 96 Well Cell Culture Plate, Flat-Bottom, Clear             | 1     | 100   |
| 701101                     | 701111                  | 96 Well Cell Culture Plate, U-bottom, Clear                | 1     | 100   |
| 701201                     | 701211                  | 96 Well Cell Culture Plate, V-bottom, Clear                | 1     | 100   |
| 761001                     | 761011                  | 384 Well Cell Culture Plate, Flat Bottom, Clear            | 1     | 100   |
| 761301                     | 761311                  | 384 Well Cell Culture Plate, Flat Bottom, Black            | 1     | 100   |
| 761601                     | 761611                  | 384 Well Cell Culture Plate, Flat bottom, White            | 1     | 100   |
| <b>Z</b> 714011            | 714001                  | 6 Well Low Evap EDGE Plate, Flat Bottom, Clear             | 1     | 50    |
| 714011<br>713011           | 713001                  | 96 Well Low Evap EDGE Plate, Flat Bottom, Clear            | 1     | 100   |
|                            |                         | 96 Well Cell Culture Plate, Black Well with Clear Bottom   | 1     | 30    |
| 701701                     |                         | 96 Well Cell Culture Plate, Whiter Well with Clear Bottom  | 1     | 30    |
| 701401<br>701701<br>761401 |                         | 384 Well Cell Culture Plate, Black Well with Clear Bottom  | 1     | 30    |
| 761701                     |                         | 384 Well Cell Culture Plate, Whiter Well with Clear Bottom | 1     | 30    |