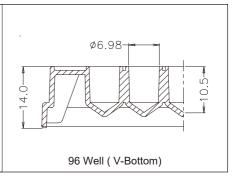

### Cell Culture Plates Individually Packaged in Peelable Tyvek Film and Blister

| TC Treated<br>Cat. No.     | Non-Treated<br>Cat. No. | Description                                                | /Pack | /Case |
|----------------------------|-------------------------|------------------------------------------------------------|-------|-------|
| 703001                     | 703011                  | 6 Well Cell Culture Plate, Flat Bottom, Clear              | 1     | 50    |
| 712001                     | 712011                  | 12 Well Cell Culture Plate, Flat Bottom, Clear             | 1     | 50    |
| 702001                     | 702011                  | 24 Well Cell Culture Plate, Flat Bottom, Clear             | 1     | 50    |
| 748001                     | 748011                  | 48 Well Cell Culture Plate, Flat Bottom, Clear             | 1     | 50    |
| 701001                     | 701011                  | 96 Well Cell Culture Plate, Flat-Bottom, Clear             | 1     | 100   |
| 701101                     | 701111                  | 96 Well Cell Culture Plate, U-bottom, Clear                | 1     | 100   |
| 701201                     | 701211                  | 96 Well Cell Culture Plate, V-bottom, Clear                | 1     | 100   |
| 761001                     | 761011                  | 384 Well Cell Culture Plate, Flat Bottom, Clear            | 1     | 100   |
| 761301                     | 761311                  | 384 Well Cell Culture Plate, Flat Bottom, Black            | 1     | 100   |
| 761601                     | 761611                  | 384 Well Cell Culture Plate, Flat bottom, White            | 1     | 100   |
| <b>Z</b> 714011            | 714001                  | 6 Well Low Evap EDGE Plate, Flat Bottom, Clear             | 1     | 50    |
| 714011<br>713011           | 713001                  | 96 Well Low Evap EDGE Plate, Flat Bottom, Clear            | 1     | 100   |
|                            |                         | 96 Well Cell Culture Plate, Black Well with Clear Bottom   | 1     | 30    |
| 701701                     |                         | 96 Well Cell Culture Plate, Whiter Well with Clear Bottom  | 1     | 30    |
| 701401<br>701701<br>761401 |                         | 384 Well Cell Culture Plate, Black Well with Clear Bottom  | 1     | 30    |
| 761701                     |                         | 384 Well Cell Culture Plate, Whiter Well with Clear Bottom | 1     | 30    |