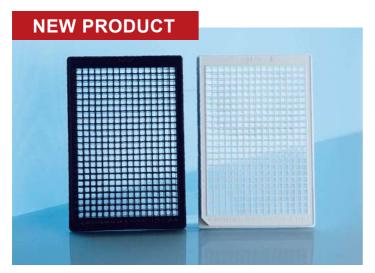

#### Feature of Cell Culture Plates, with Black/White Wall and Clear Bottom

NEST cell culture plates, with black/white wall and clear bottom have been designed for high content screening (HCS) assays in drug development and related areas. It is also suitable for homogeneous assays employing fluorescence intensity, FRET and TR-FRET where measurements are bottom-read.

Black wall are suited for fluorescent assays using either top or bottom detection microplate readers. Reduce cross influence.

White wall are suited for luminescent assays using either top or bottom detection microplate readers.