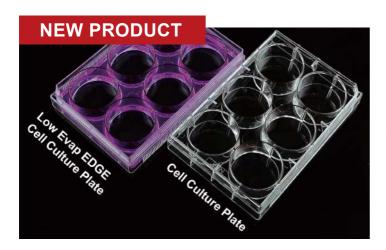

#### **Feature of Low Evap EDGE Plates**

Grooves are designed at the edge of the culture plate to avoid the edge effect to the greatest extent and to ensure that the cells maintain their optimal state during cell culture.